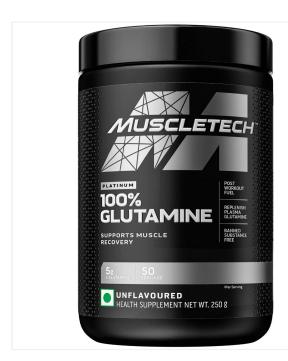

## **MUSCLETECH PLATINUM 100% GLUTAMINE**

## **SPECIFICATIONS:**

- **Ultra-Pure Glutamine:** Platinum 100% contains a 5g dose of glutamine which works to rapidly replenish the glutamine used during training. It is the most abundant amino acid found in our blood.
- Muscle Repair And Recovery: Platinum 100% glutamine rapidly replenishes what is lost during training. One can lose 50% of their glutamine stores when trained intensely. Glutamine also helps support increased glycogen replenishment.
- **More Muscle Mass:** Glutamine helps support increased cell volume and protein synthesis. Protein synthesis gives you gains, shape and quick recovery after training like no other.
- **Perfect For Stacking:** Glutamine is tasteless and mixes instantly with any of your drinks. This is a non-stimulant formula that can be used day or night.