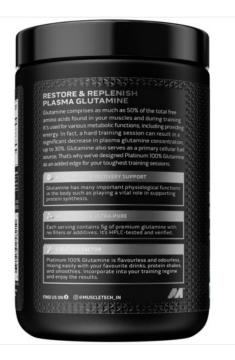

## **SPECIFICATIONS:**

- **Ultra-Pure Glutamine:** Platinum 100% contains a 5g dose of glutamine which works to rapidly replenish the glutamine used during training. It is the most abundant amino acid found in our blood.
- Muscle Repair And Recovery: Platinum 100% glutamine rapidly replenishes what is lost during training. One can lose 50% of their glutamine stores when trained intensely. Glutamine also helps support increased glycogen replenishment.
- **More Muscle Mass:** Glutamine helps support increased cell volume and protein synthesis. Protein synthesis gives you gains, shape and quick recovery after training like no other.
- **Perfect For Stacking:** Glutamine is tasteless and mixes instantly with any of your drinks. This is a non-stimulant formula that can be used day or night.