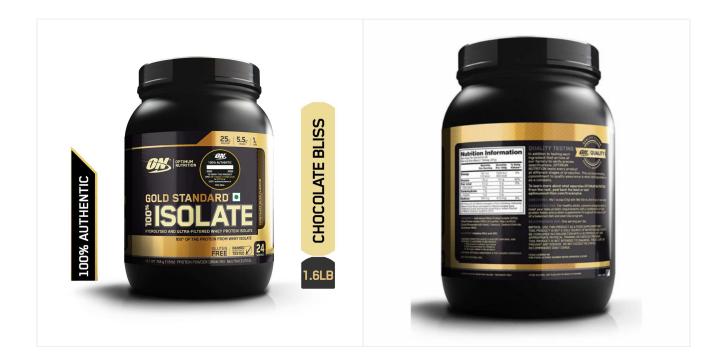

## **ON OPTIMUM GOLD STANDARD 100% ISOLATE**

## **SPECIFICATIONS:**

- Optimum Nutrition is building up the Gold Standard Brand family with the introduction of Optimum Nutrition Gold Standard Isolate made with the same superior quality, premium ingredients & incredible taste to help meet new consumer trends & demands.
- Hydrolysed & Ultra-filtered Whey Protein Isolate
- 0 gm of sugar (Vanilla 1 gm)
- At least 80% protein per serving
- Delicious taste in 180 to 240 ml of cold water
- 5.5 gms of naturally occurring BCAAs
- 4.3 gms of naturally occurring glutamine & glutamic acid
- 11.4 gms of naturally occurring essential amino acids