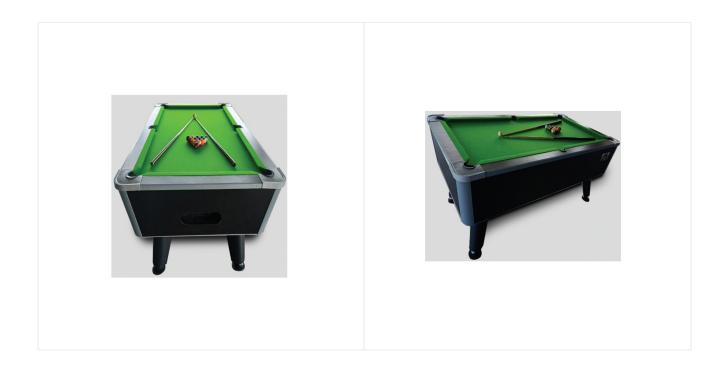

## **AMERICAN POOL TABLE**

## **SPECIFICATIONS:**

- Dimensions (cm): 244 L x 132 W x 82 H (8 ft x 4 ft)
- Great choice for Personal, Official & Clubs for fun.
- Material: Highly Density Quality Wood & HardBoard with Scratch proof PVC, height adjustable chrome plated leg levelers with chromed corners.
- USP: Automatic ball return system, fine quality F=fabric felt for smooth and fast play
- Strong and attractive table with all accessories included in package.
- Installation: Almost ready installed table, Top already installed, legs will be folded in the package, installation instruction sheet inside, easy installation to joint legs with table DIY basis
- This Products has no Guarantee / Warranty