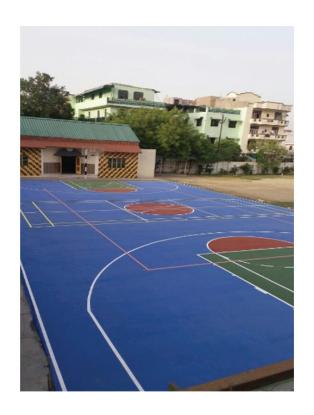

## MULTIPURPOSE COURT (6 LAYER) SYNTHETIC (ACRYLIC) SURFACE

## **SPECIFICATIONS:**

- Used For Basketball, Tennis & Badminton Courts
- Our surfaces are 100% acrylic and are UV resistant
- We use material of the highest grade
- We used the most qualified and experienced workers to do these jobs
- Our cushioned courts are designed to provide maximum comfort for players
- In this system we offer you two options (six and eight layers)
- The colors are ultra violet resistant thereby reducing glare and increasing visibility
- In this system we shall apply 1 Layer of filler, 1 layer of premium quality resurfaces, 2 layers of cushion, 2 layers of color and court markings
- This also provides a degree of cushioning
- 100% acrylic surfacing system and one of the finest surfaces in the world.
- Size of the court 32meters x 19 meters
- Total of 6615 sq ft
- Extra space on the sides if done will be charges extra