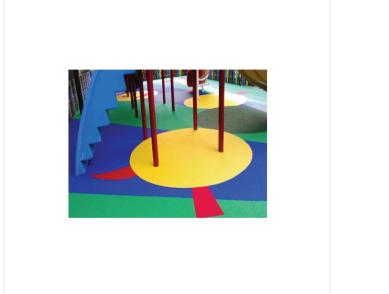

# **OUTDOOR PLAY GROUND FLOORING EPDM 36 MM - ECOFLEX**

## **SPECIFICATIONS**:

• Based on EPDM technology, this flooring comes with fresh and permanent colours that do not fade away with either time or use. EPDM or Ethylene Propylene Diene Monomer is an organic synthetic elastomer which has many properties equivalent to or better than those of natural virgin rubber, after curing. During the production of the elastomer, several additives are used to enhance colours and their stability. This assures that the colours are durable, flexible and can also stand the test of weather and time. Colours Available - all bright colours like yellow, green, red, Blue, etc.