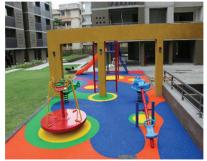

# **OUTDOOR PLAY GROUND FLOORING EPDM 36 MM - ECOFLEX**

## **SPECIFICATIONS**:

• Based on EPDM technology, this flooring comes with fresh and permanent colours that do not fade away with either time or use. EPDM or Ethylene Propylene Diene Monomer is an organic synthetic elastomer which has many properties equivalent to or better than those of natural virgin rubber, after curing. During the production of the elastomer, several additives are used to enhance colours and their stability. This assures that the colours are durable, flexible and can also stand the test of weather and time. Colours Available - all bright colours like yellow, green, red, Blue, etc.