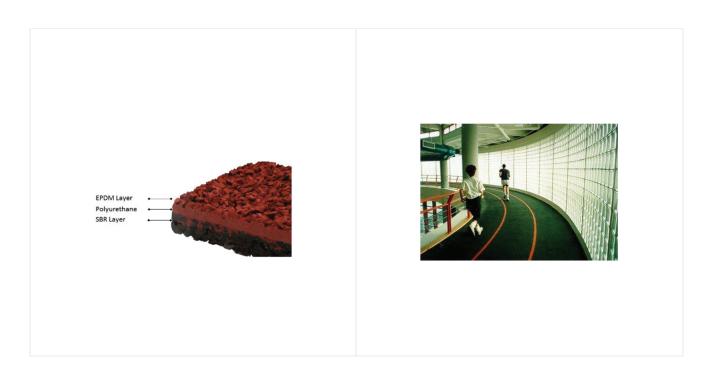

## **SYNTHETIC JOGGING TRACK**

## **SPECIFICATIONS:**

- 20mm Floor Thickness
- Base layer-SBR (12mm)
- Top layer-EPDM (6mm)

## **Product Details:**

- BASE LAYER are made with tyre recycled crumb, which is blended with two synthetic rubber (natural rubber and styrene butadiene rubber) this base layer for cushion purpose only
- TOP LAYER is Pure EPDM Granules which is made with ethylene propylene diene monomer with color pigment, color are inbuilt with granules which will never loss original color, granules standard size is 1-4 mm
- EPDM Granules have high weather and heat resistance properties, mainly non-toxic product
- Technical Data Sheet are available
- High Proportion Adhesive are used for this system