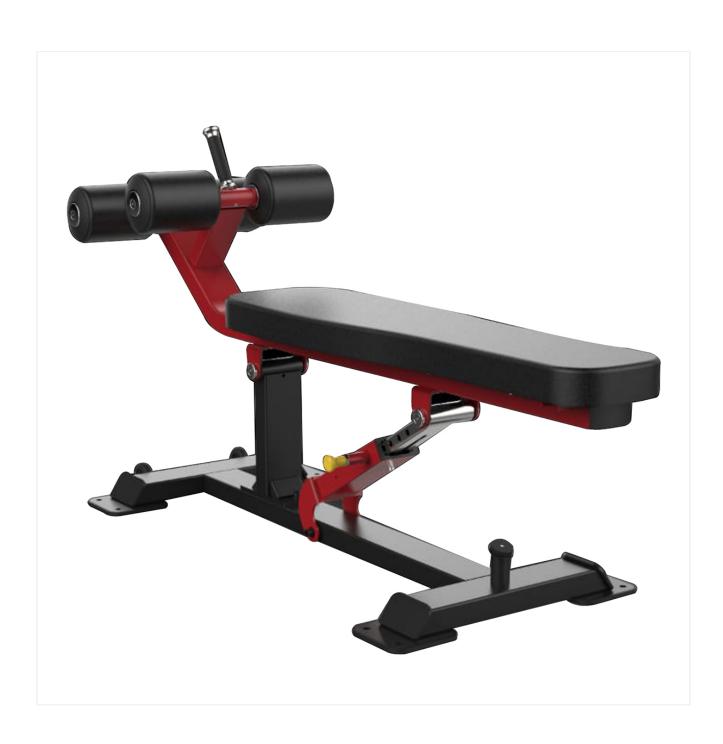

## **SL7043 MULTI AB BENCH**

## **SPECIFICATIONS:**

- SL line is a high quality commercial series. Robust, effective and aesthetically appealing
- This professional plate loaded line is designed to reproduce the feeling of using free weights.
- The application of advanced biomechanics ensures that our equipment follows the body's physiological movement to help keep the user free from injury.
- Minimum maintenance is required for commercial applications.
- Seat: 19mm thick plywood backing, followed by 38mm thick foam core, covered by industrial vinyl, total thickness is 60mm.
- · Minimal one-touch adjustments with adjustments points color coded yellow for easy viewing
- Tube: Tubing: 2.5\*50mm\*100mm square tubing, electro-welded to maximum integrity
- Finish: Electrostatic powder-coated and heat cured after adhesiveness enhancement
- pre-treatment for superior durability
- LXWXH: 172.2X63X91.2 CM