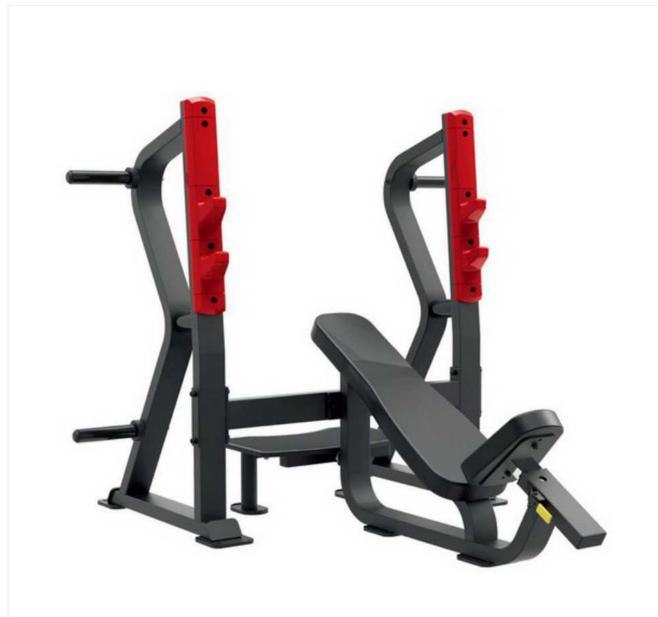

## **SL7029 INCLINE BENCH PRESS**

## **SPECIFICATIONS:**

- SL line is a high quality commercial series. Robust, effective and aesthetically appealing
- This professional plate loaded line is designed to reproduce the feeling of using free weights.
- The application of advanced biomechanics ensures that our equipment follows the body's physiological movement to help keep the user free from injury.
- Minimum maintenance is required for commercial applications.
- Seat: 19mm thick plywood backing, followed by 38mm thick foam core, covered by industrial vinyl, total thickness is 60mm.
- · Minimal one-touch adjustments with adjustments points color coded yellow for easy viewing
- Tube: Tubing: 2.5\*50mm\*100mm square tubing, electro-welded to maximum integrity
- Finish: Electrostatic powder-coated and heat cured after adhesiveness enhancement pretreatment for superior durability
- LXWXH: 205.9X173.8X149.6cm