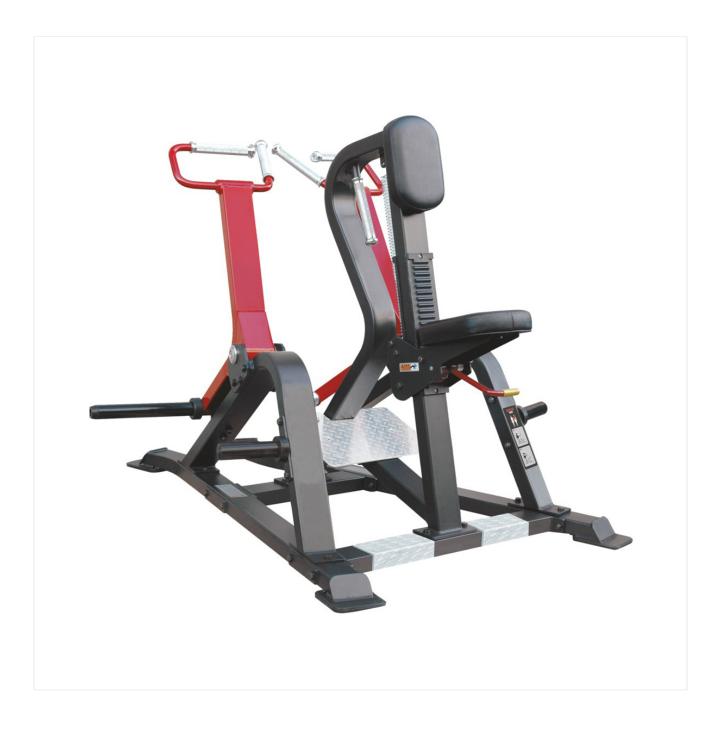

## **SL7007 ROW**

## **SPECIFICATIONS**:

- SL line is a high-quality commercial series. Robust, effective and aesthetically appealing
- This professional plate loaded line is designed to reproduce the feeling of using free weights.
- The application of advanced biomechanics ensures that our equipment follows the body's physiological movement to help keep the user free from injury.
- Minimum maintenance is required for commercial applications.
- Seat: 19mm thick plywood backing, followed by 38mm thick foam core, covered by industrial vinyl, total thickness is 60mm.
- Minimal one-touch adjustments with adjustments points color coded yellow for easy viewing
- Tube: Tubing: 2.5\*50mm\*100mm square tubing, electro-welded to maximum integrity
- Finish: Electrostatic powder-coated and heat cured after adhesiveness enhancement pretreatment for superior durability
- LXWXH: 181.5X150X133.4cm
- Product Weight: 346 lbs